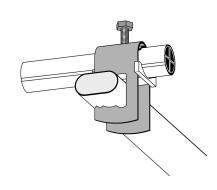

## Cable clamp double 8-14 mm

E-no — MP-no K14/2RU+GW

Cable clamp RU is designed to fit most cable trays available on the market. The cable clamp is also suitable for mounting on flat surfaces such as flat steel bars, etc. RU is always supplied complete with spacer type GW, to give the cable an even and large contact surface against the support. Cable clamp type RU-VA is manufactured of non-magnetic stainless steel grade 1.4301 SS2333. Other sizes are available on request.