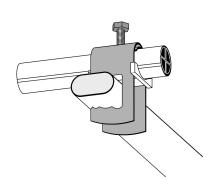

## Cable clamp double 14-20 mm

E-no — MP-no K20/2RU+GW

Cable clamp RU is designed to fit most cable trays available on the market. The cable clamp is also suitable for mounting on flat surfaces such as flat steel bars, etc. RU is always supplied complete with spacer type GW, to give the cable an even and large contact surface against the support. Cable clamp type RU-VA is manufactured of non-magnetic stainless steel grade 1.4301 SS2333. Other sizes are available on request.