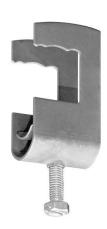

## Cable clamp double 14-20 mm

E-no — MP-no K20/2RU+GW

Cable clamp RU is designed to fit most cable trays available on the market. The cable clamp is also suitable for mounting on flat surfaces such as flat steel bars, etc. RU is always supplied complete with spacer type GW, to give the cable an even and large contact surface against the support. Cable clamp type RU-VA is manufactured of non-magnetic stainless steel grade 1.4301 SS2333. Other sizes are available on request.