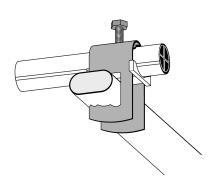

## Cable clamp RU 20-26 mm

E-no — MP-no K26/2RU+GW

Cable clamp RU is designed to fit most cable trays available on the market. The cable clamp is also suitable for mounting on flat surfaces such as flat steel bars, etc. RU is always supplied complete with spacer type GW, to give the cable an even and large contact surface against the support. Cable clamp type RU-VA is manufactured of non-magnetic stainless steel grade 1.4301 SS2333. Other sizes are available on request.