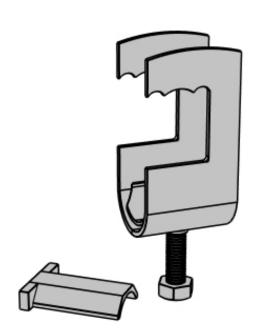

## Cable clamp RU 20-26 mm

E-no — MP-no K26/2RU+GW

Cable clamp RU is designed to fit most cable trays available on the market. The cable clamp is also suitable for mounting on flat surfaces such as flat steel bars, etc. RU is always supplied complete with spacer type GW, to give the cable an even and large contact surface against the support. Cable clamp type RU-VA is manufactured of non-magnetic stainless steel grade 1.4301 SS2333. Other sizes are available on request.