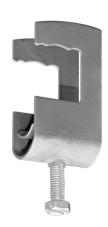

## Cable clamp RU 20-26 mm

E-no — MP-no K26/2RU+GW

Cable clamp RU is designed to fit most cable trays available on the market. The cable clamp is also suitable for mounting on flat surfaces such as flat steel bars, etc. RU is always supplied complete with spacer type GW, to give the cable an even and large contact surface against the support. Cable clamp type RU-VA is manufactured of non-magnetic stainless steel grade 1.4301 SS2333. Other sizes are available on request.