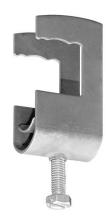

# Cable clamp double 26-32 mm

E-no – MP-no K32/2RU+GW

Cable clamp RU is designed to fit most cable trays available on the market. The cable clamp is also suitable for mounting on flat surfaces such as flat steel bars, etc. RU is always supplied complete with spacer type GW, to give the cable an even and large contact surface against the support. Cable clamp type RU-VA is manufactured of non-magnetic stainless steel grade 1.4301 (SS2333). Other sizes are available on request.