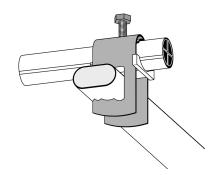

# Cable clamp double 26-32 mm

E-no – MP-no K32/2RU+GW

Cable clamp RU is designed to fit most cable trays available on the market. The cable clamp is also suitable for mounting on flat surfaces such as flat steel bars, etc. RU is always supplied complete with spacer type GW, to give the cable an even and large contact surface against the support. Cable clamp type RU-VA is manufactured of non-magnetic stainless steel grade 1.4301 (SS2333). Other sizes are available on request.