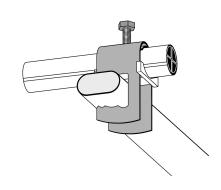

## Cable clamp triple 14-20 mm

E-no — MP-no K20/3RU+GW

Cable clamp RU is designed to fit most cable trays available on the market. The cable clamp is also suitable for mounting on flat surfaces such as flat steel bars, etc. RU is always supplied complete with spacer type GW, to give the cable an even and large contact surface against the support. Cable clamp type RU-VA is manufactured of non-magnetic stainless steel grade 1.4301 SS2333. Other sizes are available on request.