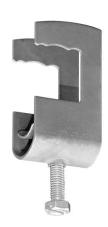

## Cable clamp triple 14-20 mm

E-no — MP-no K20/3RU+GW

Cable clamp RU is designed to fit most cable trays available on the market. The cable clamp is also suitable for mounting on flat surfaces such as flat steel bars, etc. RU is always supplied complete with spacer type GW, to give the cable an even and large contact surface against the support. Cable clamp type RU-VA is manufactured of non-magnetic stainless steel grade 1.4301 SS2333. Other sizes are available on request.