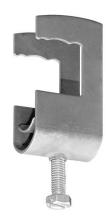

# Cable clamp triple 26-32 mm

E-no – MP-no K32/3RU+GW

Cable clamp RU is designed to fit most cable trays available on the market. The cable clamp is also suitable for mounting on flat surfaces such as flat steel bars, etc. RU is always supplied complete with spacer type GW, to give the cable an even and large contact surface against the support. Cable clamp type RU-VA is manufactured of non-magnetic stainless steel grade 1.4301 (SS2333). Other sizes are available on request.