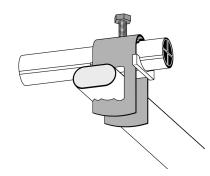

# Cable clamp triple 26-32 mm

E-no – MP-no K32/3RU+GW

Cable clamp RU is designed to fit most cable trays available on the market. The cable clamp is also suitable for mounting on flat surfaces such as flat steel bars, etc. RU is always supplied complete with spacer type GW, to give the cable an even and large contact surface against the support. Cable clamp type RU-VA is manufactured of non-magnetic stainless steel grade 1.4301 (SS2333). Other sizes are available on request.