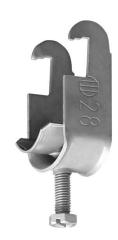

## Cable clamp single 8-12 mm

E-no — MP-no K12ACU-VA

Cable clamp primarily designed for anchor rails, but also suitable on flat steel bars, U- and C-profiles, etc. as well as on the rungs of cable ladder type MP-S. Cable clamp type ACU-VA is manufactured of non-magnetic stainless steel grade 1.4301 (SS2333). Cable clamps in other sizes are available on request. Tip! Mount the cable clamp with the opening facing upwards on a horizontal anchor rail.

## **Product details**

Environment class

 E-no
 MP-no
 EAN

 K12ACU-VA
 7394333077529

 Dimensions (dxwxh)
 Weight kg
 Surface

 28x16x60
 0.03
 Stainless 304

Package pieces

C5-I 100