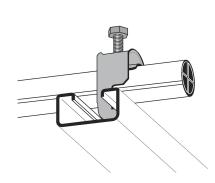

## Cable clamp single 8-12 mm

E-no — MP-no K12ACU-VA

Cable clamp primarily designed for anchor rails, but also suitable on flat steel bars, U- and C-profiles, etc. as well as on the rungs of cable ladder type MP-S. Cable clamp type ACU-VA is manufactured of non-magnetic stainless steel grade 1.4301 (SS2333). Cable clamps in other sizes are available on request. Tip! Mount the cable clamp with the opening facing upwards on a horizontal anchor rail.