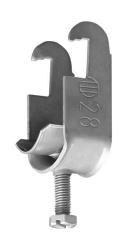

# Cable clamp single 12-16 mm

E-no — MP-no K16ACU-VA

Cable clamp primarily designed for anchor rails, but also suitable on flat steel bars, U- and Cprofiles, etc. as well as on the rungs of cable ladder type MP-S. Cable clamp type ACU-VA is manufactured of non-magnetic stainless steel grade 1.4301 (SS2333). Cable clamps in other sizes are available on request. Tip! Mount the cable clamp with the opening facing upwards on a horizontal anchor rail.