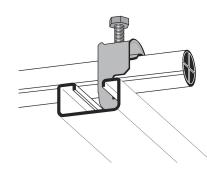

# Cable clamp single 12-16 mm

E-no — MP-no K16ACU-VA

Cable clamp primarily designed for anchor rails, but also suitable on flat steel bars, U- and Cprofiles, etc. as well as on the rungs of cable ladder type MP-S. Cable clamp type ACU-VA is manufactured of non-magnetic stainless steel grade 1.4301 (SS2333). Cable clamps in other sizes are available on request. Tip! Mount the cable clamp with the opening facing upwards on a horizontal anchor rail.