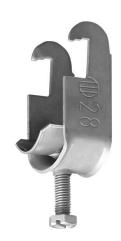

# Cable clamp single 16-20 mm

E-no – MP-no K20ACU-VA

Cable clamp primarily designed for anchor rails, but also suitable on flat steel bars, U- and Cprofiles, etc. as well as on the rungs of cable ladder type MP-S. Cable clamp type ACU-VA is manufactured of non-magnetic stainless steel grade 1.4301 (SS2333). Cable clamps in other sizes are available on request. Tip! Mount the cable clamp with the opening facing upwards on a horizontal anchor rail.