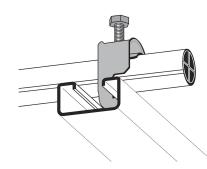

# Cable clamp single 16-20 mm

E-no – MP-no K20ACU-VA

Cable clamp primarily designed for anchor rails, but also suitable on flat steel bars, U- and Cprofiles, etc. as well as on the rungs of cable ladder type MP-S. Cable clamp type ACU-VA is manufactured of non-magnetic stainless steel grade 1.4301 (SS2333). Cable clamps in other sizes are available on request. Tip! Mount the cable clamp with the opening facing upwards on a horizontal anchor rail.