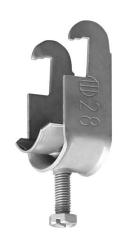

## Cable clamp single 20-24 mm

E-no — MP-no K24ACU-VA

Cable clamp primarily designed for anchor rails, but also suitable on flat steel bars, U- and C-profiles, etc. as well as on the rungs of cable ladder type MP-S. Cable clamp type ACU-VA is manufactured of non-magnetic stainless steel grade 1.4301 (SS2333). Cable clamps in other sizes are available on request. Tip! Mount the cable clamp with the opening facing upwards on a horizontal anchor rail.

## **Product details**

Environment class

C5-I

 E-no
 MP-no
 EAN

 K24ACU-VA
 7394333077819

 Dimensions (dxwxh)
 Weight kg
 Surface

 28x28x72
 0.04
 Stainless 304

Package pieces