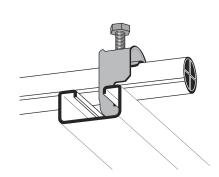

## Cable clamp single 20-24 mm

E-no — MP-no K24ACU-VA

Cable clamp primarily designed for anchor rails, but also suitable on flat steel bars, U- and C-profiles, etc. as well as on the rungs of cable ladder type MP-S. Cable clamp type ACU-VA is manufactured of non-magnetic stainless steel grade 1.4301 (SS2333). Cable clamps in other sizes are available on request. Tip! Mount the cable clamp with the opening facing upwards on a horizontal anchor rail.