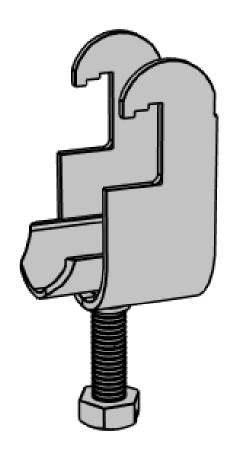

## Cable clamp ACU 24-28 mm

E-no — MP-no K28ACU-VA

Cable clamp primarily designed for anchor rails, but also suitable on flat steel bars, U- and C-profiles, etc. as well as on the rungs of cable ladder type MP-S. Cable clamp type ACU-VA is manufactured of non-magnetic stainless steel grade 1.4301 (SS2333). Cable clamps in other sizes are available on request. Tip! Mount the cable clamp with the opening facing upwards on a horizontal anchor rail.

## **Product details**

Environment class

C5-I

 Eno
 MP-no
 EAN

 K28ACU-VA
 7394333077949

 Dimensions (dxwxh)
 Weight kg
 Surface

 28x32x76
 0.05
 Stainless 304

Package pieces