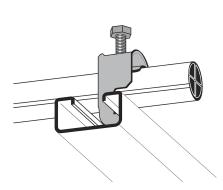

## Cable clamp ACU 24-28 mm

E-no — MP-no K28ACU-VA

Cable clamp primarily designed for anchor rails, but also suitable on flat steel bars, U- and C-profiles, etc. as well as on the rungs of cable ladder type MP-S. Cable clamp type ACU-VA is manufactured of non-magnetic stainless steel grade 1.4301 (SS2333). Cable clamps in other sizes are available on request. Tip! Mount the cable clamp with the opening facing upwards on a horizontal anchor rail.