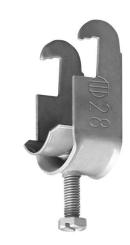

## Cable clamp ACU 24-28 mm

E-no — MP-no K28ACU-VA

Cable clamp primarily designed for anchor rails, but also suitable on flat steel bars, U- and C-profiles, etc. as well as on the rungs of cable ladder type MP-S. Cable clamp type ACU-VA is manufactured of non-magnetic stainless steel grade 1.4301 (SS2333). Cable clamps in other sizes are available on request. Tip! Mount the cable clamp with the opening facing upwards on a horizontal anchor rail.

## **Product details**

Environment class

C5-I

 Eno
 MP-no
 EAN

 K28ACU-VA
 7394333077949

 Dimensions (dxwxh)
 Weight kg
 Surface

 28x32x76
 0.05
 Stainless 304

Package pieces