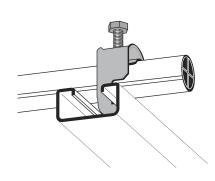

## Cable clamp single 28-32 mm

E-no — MP-no K32ACU-VA

Cable clamp primarily designed for anchor rails, but also suitable on flat steel bars, U- and C-profiles, etc. as well as on the rungs of cable ladder type MP-S. Cable clamp type ACU-VA is manufactured of non-magnetic stainless steel grade 1.4301 (SS2333). Cable clamps in other sizes are available on request. Tip! Mount the cable clamp with the opening facing upwards on a horizontal anchor rail.

## **Product details**

Environment class

C5-I

 E-no
 MP-no
 EAN

 K32ACU-VA
 7394333078045

 Dimensions (dxwxh)
 Weight kg
 Surface

 33x37x82
 0.05
 Stainless 304

Package pieces