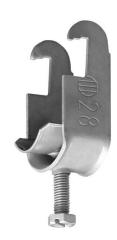

## Cable clamp single 28-32 mm

E-no — MP-no K32ACU-VA

Cable clamp primarily designed for anchor rails, but also suitable on flat steel bars, U- and C-profiles, etc. as well as on the rungs of cable ladder type MP-S. Cable clamp type ACU-VA is manufactured of non-magnetic stainless steel grade 1.4301 (SS2333). Cable clamps in other sizes are available on request. Tip! Mount the cable clamp with the opening facing upwards on a horizontal anchor rail.

## **Product details**

Environment class

C5-I

 E-no
 MP-no
 EAN

 K32ACU-VA
 7394333078045

 Dimensions (dxwxh)
 Weight kg
 Surface

 33x37x82
 0.05
 Stainless 304

Package pieces