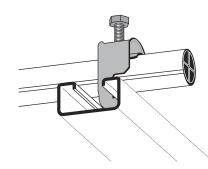

# Cable clamp single 32-36 mm

E-no — MP-no K36ACU-VA

Cable clamp primarily designed for anchor rails, but also suitable on flat steel bars, U- and Cprofiles, etc. as well as on the rungs of cable ladder type MP-S. Cable clamp type ACU-VA is manufactured of non-magnetic stainless steel grade 1.4301 (SS2333). Cable clamps in other sizes are available on request. Tip! Mount the cable clamp with the opening facing upwards on a horizontal anchor rail.