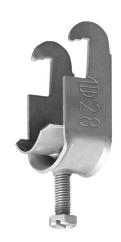

# Cable clamp single 32-36 mm

E-no — MP-no K36ACU-VA

Cable clamp primarily designed for anchor rails, but also suitable on flat steel bars, U- and Cprofiles, etc. as well as on the rungs of cable ladder type MP-S. Cable clamp type ACU-VA is manufactured of non-magnetic stainless steel grade 1.4301 (SS2333). Cable clamps in other sizes are available on request. Tip! Mount the cable clamp with the opening facing upwards on a horizontal anchor rail.