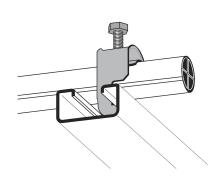

## Cable clamp single 36-40 mm

E-no — MP-no K40ACU-VA

Cable clamp primarily designed for anchor rails, but also suitable on flat steel bars, U- and C-profiles, etc. as well as on the rungs of cable ladder type MP-S. Cable clamp type ACU-VA is manufactured of non-magnetic stainless steel grade 1.4301 (SS2333). Cable clamps in other sizes are available on request. Tip! Mount the cable clamp with the opening facing upwards on a horizontal anchor rail.