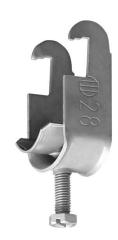

## Cable clamp single 36-40 mm

E-no — MP-no K40ACU-VA

Cable clamp primarily designed for anchor rails, but also suitable on flat steel bars, U- and C-profiles, etc. as well as on the rungs of cable ladder type MP-S. Cable clamp type ACU-VA is manufactured of non-magnetic stainless steel grade 1.4301 (SS2333). Cable clamps in other sizes are available on request. Tip! Mount the cable clamp with the opening facing upwards on a horizontal anchor rail.