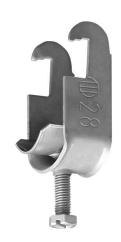

# Cable clamp single 40-44 mm

E-no — MP-no K44ACU-VA

Cable clamp primarily designed for anchor rails, but also suitable on flat steel bars, U- and Cprofiles, etc. as well as on the rungs of cable ladder type MP-S. Cable clamp type ACU-VA is manufactured of non-magnetic stainless steel grade 1.4301 (SS2333). Cable clamps in other sizes are available on request. Tip! Mount the cable clamp with the opening facing upwards on a horizontal anchor rail.