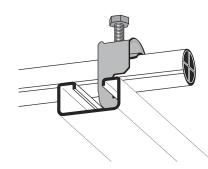

# Cable clamp single 40-44 mm

E-no — MP-no K44ACU-VA

Cable clamp primarily designed for anchor rails, but also suitable on flat steel bars, U- and Cprofiles, etc. as well as on the rungs of cable ladder type MP-S. Cable clamp type ACU-VA is manufactured of non-magnetic stainless steel grade 1.4301 (SS2333). Cable clamps in other sizes are available on request. Tip! Mount the cable clamp with the opening facing upwards on a horizontal anchor rail.