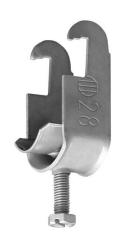

## Cable clamp single 44-48 mm

E-no — MP-no K48ACU-VA

Cable clamp primarily designed for anchor rails, but also suitable on flat steel bars, U- and C-profiles, etc. as well as on the rungs of cable ladder type MP-S. Cable clamp type ACU-VA is manufactured of non-magnetic stainless steel grade 1.4301 (SS2333). Cable clamps in other sizes are available on request. Tip! Mount the cable clamp with the opening facing upwards on a horizontal anchor rail.

## **Product details**

Environment class

 E-no
 MP-no
 EAN

 K48ACU-VA
 7394333078465

 Dimensions (dxwxh)
 Weight kg
 Surface

 33x53x105
 0.1
 Stainless 304

Package pieces

100