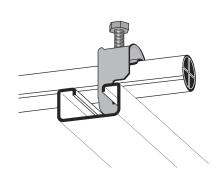

## Cable clamp single 44-48 mm

E-no — MP-no K48ACU-VA

Cable clamp primarily designed for anchor rails, but also suitable on flat steel bars, U- and C-profiles, etc. as well as on the rungs of cable ladder type MP-S. Cable clamp type ACU-VA is manufactured of non-magnetic stainless steel grade 1.4301 (SS2333). Cable clamps in other sizes are available on request. Tip! Mount the cable clamp with the opening facing upwards on a horizontal anchor rail.