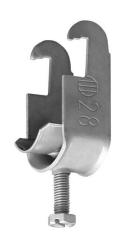

## Cable clamp single 48-52 mm

E-no — MP-no K52ACU-VA

Cable clamp primarily designed for anchor rails, but also suitable on flat steel bars, U- and C-profiles, etc. as well as on the rungs of cable ladder type MP-S. Cable clamp type ACU-VA is manufactured of non-magnetic stainless steel grade 1.4301 (SS2333). Cable clamps in other sizes are available on request. Tip! Mount the cable clamp with the opening facing upwards on a horizontal anchor rail.