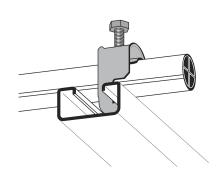

## Cable clamp single 48-52 mm

E-no — MP-no K52ACU-VA

Cable clamp primarily designed for anchor rails, but also suitable on flat steel bars, U- and C-profiles, etc. as well as on the rungs of cable ladder type MP-S. Cable clamp type ACU-VA is manufactured of non-magnetic stainless steel grade 1.4301 (SS2333). Cable clamps in other sizes are available on request. Tip! Mount the cable clamp with the opening facing upwards on a horizontal anchor rail.