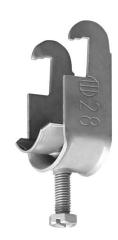

## Cable clamp single 52-56 mm

E-no — MP-no K56ACU-VA

Cable clamp primarily designed for anchor rails, but also suitable on flat steel bars, U- and C-profiles, etc. as well as on the rungs of cable ladder type MP-S. Cable clamp type ACU-VA is manufactured of non-magnetic stainless steel grade 1.4301 (SS2333). Cable clamps in other sizes are available on request. Tip! Mount the cable clamp with the opening facing upwards on a horizontal anchor rail.