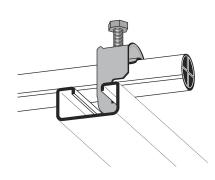

## Cable clamp single 52-56 mm

E-no — MP-no K56ACU-VA

Cable clamp primarily designed for anchor rails, but also suitable on flat steel bars, U- and C-profiles, etc. as well as on the rungs of cable ladder type MP-S. Cable clamp type ACU-VA is manufactured of non-magnetic stainless steel grade 1.4301 (SS2333). Cable clamps in other sizes are available on request. Tip! Mount the cable clamp with the opening facing upwards on a horizontal anchor rail.