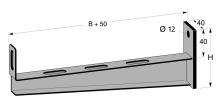

## Cantilever arm 300 mm

E-no — MP-no 173V2

White-painted cantilever arm for mounting cable ladders, wire mesh trays, cable trays etc. against the wall or on a side pendant from the ceiling. Made of powder-coated sheet metal and suitable for environmental class max C2. Fastening on the cantilever arm is done using a fastening bolt on the front edge and the universal bracket MP-731 and bolts on the rear edge as required. For porous walls, use a backing plate. Ultimate failure load: 1.7 times maximum load.

## **Product details**

E-no

MP-no

EAN

173V2

7394333098609

Dimensions (dxwxh)

Weight kg

Climate impact (kgCo2e)

Surface

347x40x95

0.6

White

Environment class

C2

1.54