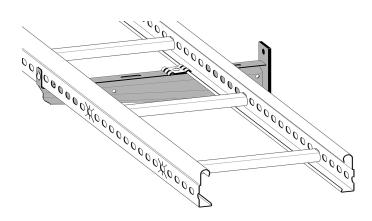

## Cantilever arm 300 mm

E-no — MP-no 173V2

White-painted cantilever arm for mounting cable ladders, wire mesh trays, cable trays etc. against the wall or on a side pendant from the ceiling. Made of powder-coated sheet metal and suitable for environmental class max C2. Fastening on the cantilever arm is done using a fastening bolt on the front edge and the universal bracket MP-731 and bolts on the rear edge as required. For porous walls, use a backing plate. Ultimate failure load: 1.7 times maximum load.