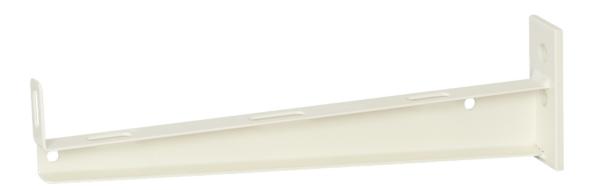

## Cantilever arm 300 mm

E-no — MP-no 173V2

White-painted cantilever arm for mounting cable ladders, wire mesh trays, cable trays etc. against the wall or on a side pendant from the ceiling. Made of powder-coated sheet metal and suitable for environmental class max C2. Fastening on the cantilever arm is done using a fastening bolt on the front edge and the universal bracket MP-731 and bolts on the rear edge as required. For porous walls, use a backing plate. Ultimate failure load: 1.7 times maximum load.