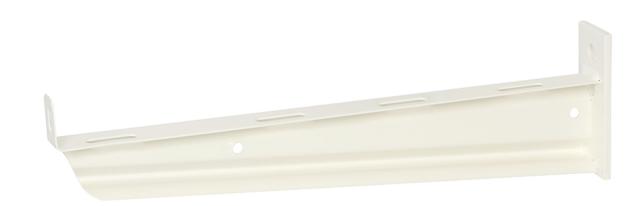

## Cantilever arm 400 mm

E-no — MP-no 174V2

White-painted cantilever arm for mounting cable ladders, wire mesh trays, cable trays etc. against the wall or on a side pendant from the ceiling. Made of powder-coated sheet metal and suitable for environmental class max C2. Fastening on the cantilever arm is done using a fastening bolt on the front edge and the universal bracket MP-731 and bolts on the rear edge as required. For porous walls, use a backing plate. Ultimate failure load: 1.7 times maximum load.