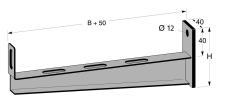

## Cantilever arm 400 mm

E-no — MP-no 174V2

White-painted cantilever arm for mounting cable ladders, wire mesh trays, cable trays etc. against the wall or on a side pendant from the ceiling. Made of powder-coated sheet metal and suitable for environmental class max C2. Fastening on the cantilever arm is done using a fastening bolt on the front edge and the universal bracket MP-731 and bolts on the rear edge as required. For porous walls, use a backing plate. Ultimate failure load: 1.7 times maximum load.

## **Product details**

E-no

MP-no

EAN

Dimensions (dxwxh)

174V2

7394333098869

450x50x120