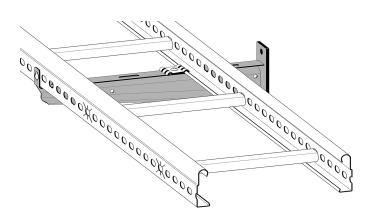

## Cantilever arm 400 mm

E-no — MP-no 174V2

White-painted cantilever arm for mounting cable ladders, wire mesh trays, cable trays etc. against the wall or on a side pendant from the ceiling. Made of powder-coated sheet metal and suitable for environmental class max C2. Fastening on the cantilever arm is done using a fastening bolt on the front edge and the universal bracket MP-731 and bolts on the rear edge as required. For porous walls, use a backing plate. Ultimate failure load: 1.7 times maximum load.