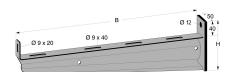

## **Product details**

C2

 E-no
 MP-no
 EAN

 176V2
 7394333099255

 Dimensions (dxwxh)
 Weight kg
 Surface

 652x50x135
 1.8
 White

 Environment class
 Climate impact (kgCo2e)

4.63