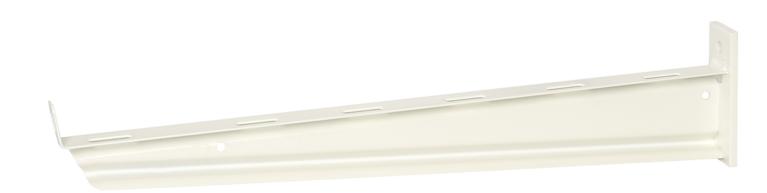

## Cantilever arm 600 mm

E-no — MP-no 176V2

White-painted cantilever arm for mounting cable ladders, wire mesh trays, cable trays etc. against the wall or on a side pendant from the ceiling. Made of powder-coated sheet metal and suitable for environmental class max C2. Fastening on the cantilever arm is done using a fastening bolt on the front edge and the universal bracket MP-731 and bolts on the rear edge as required. For porous walls, use a backing plate. Ultimate failure load: 1.7 times maximum load.