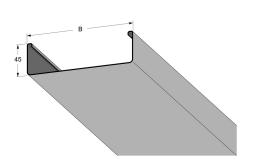

## **Product details**

E-no MP-no EAN 390V 7394333100111 Dimensions (dxwxh) Weight kg Surface 3000x50x45 3.65 White Environment class Package pieces Climate impact (kgCo2e) C2 9.78