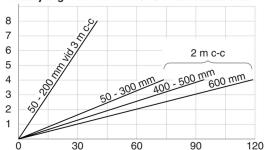

## Unperforated tray 3 m 50 mm

E-no - MP-no 390V

Unperforated cable tray. Painted trays are supplied with internally paint-free ends. Other lengths and colours quoted on request. Unperforated cable tray. Painted trays are supplied with internally paint-free ends. Other lengths and colours quoted on request. Bracket distance is determined by the length of the rail. 2 m rail = C-C 2 m and 3 m rail C-C = 3 m. 6 m rail needs a suspension