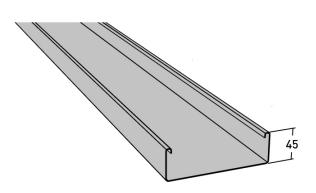

## Unperforated tray 3 m 100 mm

E-no — MP-no 320V

Unperforated cable tray. Painted trays are supplied with internally paint-free ends. Other lengths and colours quoted on request. Bracket distance is determined by the length of the rail. 2 m rail = C-C 2 m and 3 m rail C-C = 3 m. 6 m rail needs a suspension in the middle. These values apply at normal load.

## **Product details**

| E-no               | MP-no          | EAN                     |
|--------------------|----------------|-------------------------|
|                    | 320V           | 7394333100371           |
| Dimensions (dxwxh) | Weight kg      | Surface                 |
| 3000x100x45        | 4.83           | NCS S 0500-N            |
| Environment class  | Package pieces | Climate impact (kgCo2e) |
| <b>C2</b>          | 6              | 12.94                   |