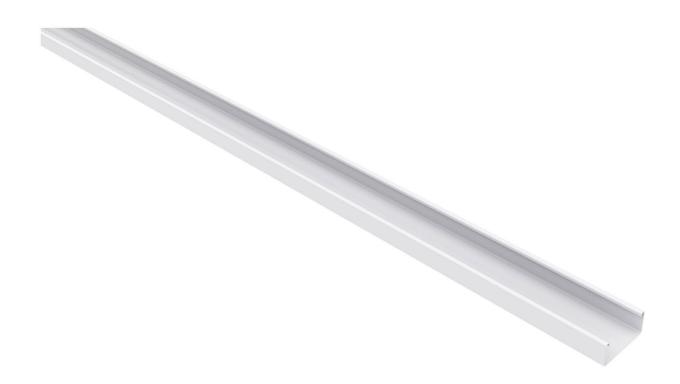

## Unperforated tray 3 m 100 mm

E-no — MP-no 320V

Unperforated cable tray. Painted trays are supplied with internally paint-free ends. Other lengths and colours quoted on request. Bracket distance is determined by the length of the rail. 2 m rail = C-C 2 m and 3 m rail C-C = 3 m. 6 m rail needs a suspension in the middle. These values apply at normal load.

## **Product details**

| E-no               | MP-no          | EAN                     |
|--------------------|----------------|-------------------------|
|                    | 320V           | 7394333100371           |
| Dimensions (dxwxh) | Weight kg      | Surface                 |
| 3000x100x45        | 4.83           | NCS S 0500-N            |
| Environment class  | Package pieces | Climate impact (kgCo2e) |
| <b>C2</b>          | 6              | 12.94                   |