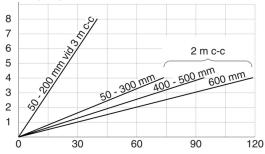

# Unperforated tray 3 m 150 mm

E-no – MP-no 330V

Unperforated cable tray. Painted trays are supplied with internally paint-free ends. Other lengths and colours quoted on request. Bracket distance is determined by the length of the rail. 2 m rail = C-C 2 m and 3 m rail C-C = 3 m. 6 m rail needs a suspension in the middle. These values apply at normal load.

## **Product details**

#### E-no

Dimensions (dxwxh)

#### 3000x150x45

Environment class

**C2** 

MP-no

### 330V

Weight kg

## 6.01

4

Package pieces

#### EAN

## 7394333100531

Surface

#### White

Climate impact (kgCo2e)

16.11



#### Nedböjning i mm vid 2 m och 3 m konsolavstånd.