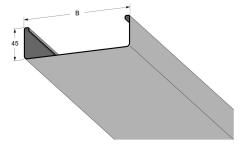

# Unperforated tray 3 m 150 mm

E-no – MP-no 330V

Unperforated cable tray. Painted trays are supplied with internally paint-free ends. Other lengths and colours quoted on request. Bracket distance is determined by the length of the rail. 2 m rail = C-C 2 m and 3 m rail C-C = 3 m. 6 m rail needs a suspension in the middle. These values apply at normal load.

## **Product details**

#### E-no

Dimensions (dxwxh)

#### 3000x150x45

Environment class

**C2** 

MP-no

### 330V

Weight kg

## 6.01

4

Package pieces

#### EAN

## 7394333100531

Surface

#### White

Climate impact (kgCo2e)

16.11



#### Nedböjning i mm vid 2 m och 3 m konsolavstånd.