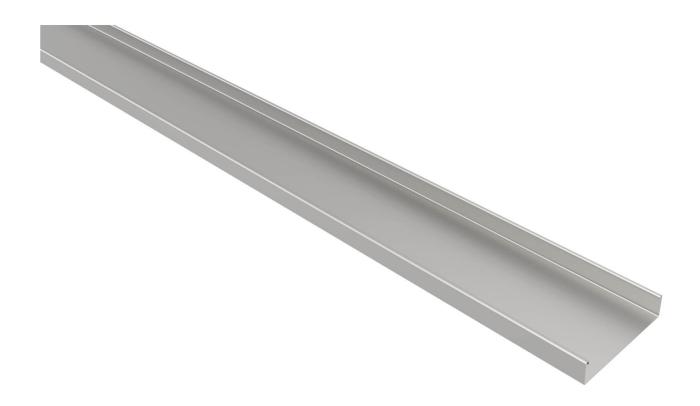

## Unperforated tray 3 m 200 mm

E-no - MP-no 340S

Unperforated cable tray. Painted trays are supplied with internally paint-free ends. Other lengths and colours quoted on request. The Sendzimir process is used to prevent corrosion and may result in slight variations in colour/appearance. Bracket distance is determined by the length of the rail. 2 m rail = C-C 2 m and 3 m rail C-C = 3 m. 6 m rail needs a suspension in the middle. These values apply at normal load.

## **Product details**

E-no MP-no EAN **340S** 7394333100661 Dimensions (dxwxh) Weight kg Surface 3000x200x45 **7.18** Galvanized sheet 20 µm Environment class Climate impact (kgCo2e) Package pieces C2 19.31