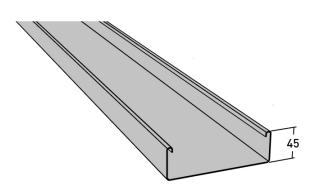

## Unperforated tray 3 m 200 mm

E-no - MP-no 340S

Unperforated cable tray. Painted trays are supplied with internally paint-free ends. Other lengths and colours quoted on request. The Sendzimir process is used to prevent corrosion and may result in slight variations in colour/appearance. Bracket distance is determined by the length of the rail. 2 m rail = C-C 2 m and 3 m rail C-C = 3 m. 6 m rail needs a suspension in the middle. These values apply at normal load.

## **Product details**

E-no MP-no EAN **340S** 7394333100661 Dimensions (dxwxh) Weight kg Surface 3000x200x45 **7.18** Galvanized sheet 20 µm Environment class Climate impact (kgCo2e) Package pieces C2 19.31