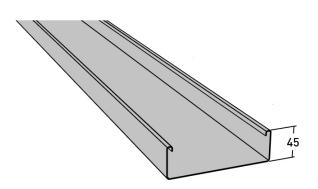

## **Product details**

| E-no               | MP-no          | EAN                     |
|--------------------|----------------|-------------------------|
|                    | 340V           | 7394333100791           |
| Dimensions (dxwxh) | Weight kg      | Surface                 |
| 3000x200x45        | 7.18           | NCS S 0500-N            |
| Environment class  | Package pieces | Climate impact (kgCo2e) |
| C2                 | 4              | 19.24                   |