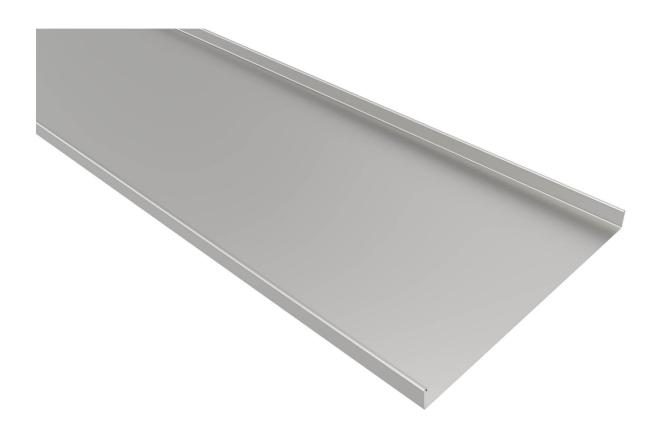

## Unperforated tray 2 m 600 mm

E-no - MP-no 380S

Unperforated cable tray. Painted trays are supplied with internally paint-free ends. Other lengths and colours quoted on request. The Sendzimir process is used to prevent corrosion and may result in slight variations in colour/appearance. Bracket distance is determined by the length of the rail. 2 m rail = C-C 2 m and 3 m rail C-C = 3 m. 6 m rail needs a suspension in the middle. These values apply at normal load.

## **Product details**

| E-no               | MP-no          | EAN                     |
|--------------------|----------------|-------------------------|
|                    | 380S           | 7394333101477           |
| Dimensions (dxwxh) | Weight kg      | Surface                 |
| 2000x600x45        | 16.6           | Galvanized sheet 20 µm  |
| Environment class  | Package pieces | Climate impact (kgCo2e) |
| C2                 | 2              | 44.65                   |