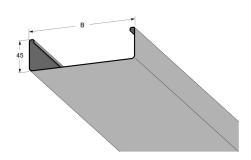

## **Product details**

| E-no               | MP-no          | EAN                     |
|--------------------|----------------|-------------------------|
|                    | 380S           | 7394333101477           |
| Dimensions (dxwxh) | Weight kg      | Surface                 |
| 2000x600x45        | 16.6           | Galvanized sheet 20 µm  |
| Environment class  | Package pieces | Climate impact (kgCo2e) |
| C2                 | 2              | 44.65                   |