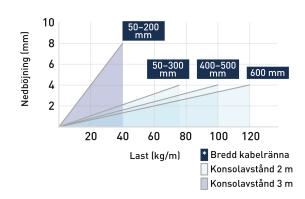

nperforated cable tray. Painted trays are supplied with internally paint-free ends. Other lengths and colours quoted on request. Bracket distance is determined by the length of the rail. 2 m rail = C-C 2 m and 3 m rail C-C = 3 m. 6 m rail needs a suspension in the middle. These values apply at normal load.

## **Product details**

| E-no               | MP-no          | EAN                     |
|--------------------|----------------|-------------------------|
|                    | 310V           | 7394333102283           |
| Dimensions (dxwxh) | Weight kg      | Surface                 |
| 3000x75x45         | 4.24           | NCS S 0500-N            |
| Environment class  | Package pieces | Climate impact (kgCo2e) |
| C2                 |                | 11 36                   |