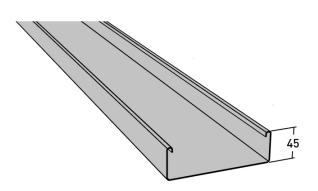

## **Product details**

| E-no               | MP-no          | EAN                     |
|--------------------|----------------|-------------------------|
|                    | 310V           | 7394333102283           |
| Dimensions (dxwxh) | Weight kg      | Surface                 |
| 3000x75x45         | 4.24           | NCS S 0500-N            |
| Environment class  | Package pieces | Climate impact (kgCo2e) |
| C2                 |                | 11 36                   |