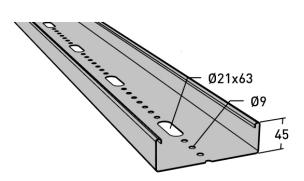

## Luminaire rail 3 m 75 mm

E-no — MP-no 311S

Luminaire rail with hole pattern for the most common 3- and 5-pin quick connectors on the market. The rail is made of Sendzimir galvanised sheet ( $20 \mu m$ ) and is suitable for environmental class max C2. Other lengths, optional colours and hot-dip galvanised rail can be offered on request. Sendzimir galvanising is a method of corrosion protection, so variations in shade/appearance may occur. Bracket distance is determined by the length of the rail. 2 m rail = c-c 2 m; 3 m rail = c-c 3 m. A 6 m rail needs a wire suspension in the middle. These values apply at normal load.

## **Product details**

| E-no               | MP-no          | EAN                     |
|--------------------|----------------|-------------------------|
|                    | 311S           | 7394333103259           |
| Dimensions (dxwxh) | Weight kg      | Surface                 |
| 3000x75x45         | 4.18           | Galvanized sheet 20 µm  |
| Environment class  | Package pieces | Climate impact (kgCo2e) |
| C2                 | 6              | 11.20                   |