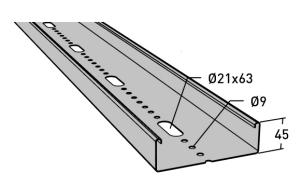

## Luminaire rail 3 m 75 mm

E-no - MP-no 311V

White-painted luminaire rail with hole pattern for the most common 3- and 5-pin quick connectors on the market. The rail is made of powder-coated sheet metal and is suitable for environmental class max C2. Painted rails have unpainted ends to ensure good continuity across the splice for potential equalisation. Other lengths, optional colours and hot-dip galvanised rail can be offered on request. Bracket distance is determined by the length of the rail. 2 m rail = c-c 2 m; 3 m rail = c-c 3 m. A 6 m rail needs a wire suspension in the middle. These values apply at normal load.

## **Product details**

E-no MP-no EAN 311V 7394333103389 Dimensions (dxwxh) Weight kg Surface 3000x75x45 4.18 NCS S 0500-N Environment class Climate impact (kgCo2e) Package pieces C2 11.16