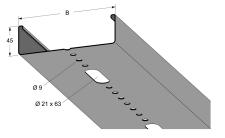

# Luminaire rail 3 m 50 mm

E-no – MP-no 391S

Luminaire rail with hole pattern for the most common 3- and 5-pin quick connectors on the market. The rail is made of Sendzimir galvanised sheet ( $20 \mu m$ ) and is suitable for environmental class max C2. Other lengths, optional colours and hot-dip galvanised rail can be offered on request. Sendzimir galvanising is a method of corrosion protection, so variations in shade/appearance may occur. Bracket distance is determined by the length of the rail. 2 m rail = c-c 2 m; 3 m rail = c-c 3 m. A 6 m rail needs a wire suspension in the middle. These values apply at normal load.