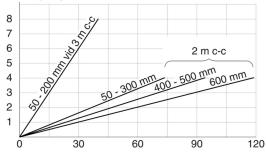

market. The rail is made of Sendzimir galvanised sheet ( $20 \mu m$ ) and is suitable for environmental class max C2. Other lengths, optional colours and hot-dip galvanised rail can be offered on request. Sendzimir galvanising is a method of corrosion protection, so variations in shade/appearance may occur. Bracket distance is determined by the length of the rail. 2 m rail = c-c 2 m; 3 m rail = c-c 3 m. A 6 m rail needs a wire suspension in the middle. These values apply at normal load.

## **Product details**

#### E-no

Dimensions (dxwxh)

#### 3000x50x45

Environment class

**C2** 

MP-no

## 391S

Weight kg

## 3.55

6

Package pieces

#### EAN

## 7394333103679

Surface

#### Galvanized sheet 20 µm

Climate impact (kgCo2e)

9.51



#### Nedböjning i mm vid 2 m och 3 m konsolavstånd.