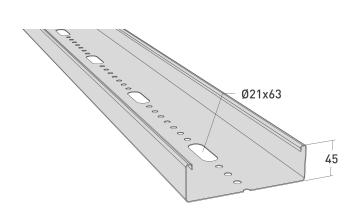

## Luminaire rail 3 m 100 mm

E-no — MP-no 321S

Luminaire rail with hole pattern for the most common 3- and 5-pin quick connectors on the market. The rail is made of Sendzimir galvanised sheet ( $20 \mu m$ ) and is suitable for environmental class max C2. Other lengths, optional colours and hot-dip galvanised rail can be offered on request. Sendzimir galvanising is a method of corrosion protection, so variations in shade/appearance may occur. Bracket distance is determined by the length of the rail. 2 m rail = c-c 2 m; 3 m rail = c-c 3 m. A 6 m rail needs a wire suspension in the middle. These values apply at normal load.

## **Product details**

| E-no               | MP-no          | EAN                     |
|--------------------|----------------|-------------------------|
|                    | 321S           | 7394333103839           |
| Dimensions (dxwxh) | Weight kg      | Surface                 |
| 3000x100x45        | 4.73           | Galvanized sheet 20 µm  |
| Environment class  | Package pieces | Climate impact (kgCo2e) |
| C2                 | 6              | 12.68                   |