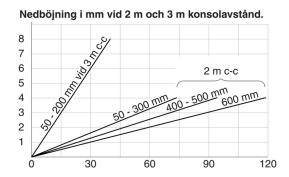

## Luminaire rail 3 m 100 mm

E-no — MP-no 321S

Luminaire rail with hole pattern for the most common 3- and 5-pin quick connectors on the market. The rail is made of Sendzimir galvanised sheet ( $20 \mu m$ ) and is suitable for environmental class max C2. Other lengths, optional colours and hot-dip galvanised rail can be offered on request. Sendzimir galvanising is a method of corrosion protection, so variations in shade/appearance may occur. Bracket distance is determined by the length of the rail. 2 m rail = c-c 2 m; 3 m rail = c-c 3 m. A 6 m rail needs a wire suspension in the middle. These values apply at normal load.