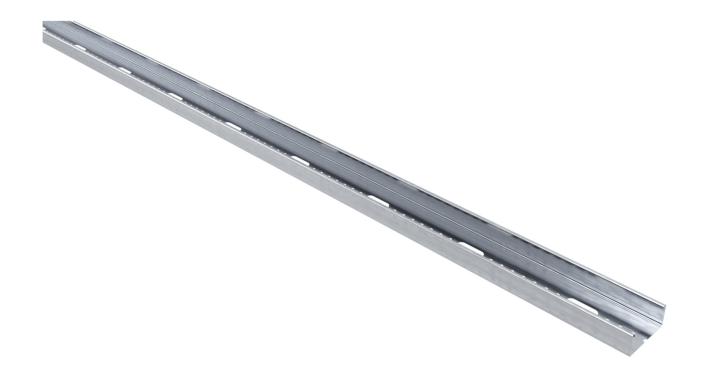

## Luminaire rail 3 m 100 mm

E-no — MP-no 321S

Luminaire rail with hole pattern for the most common 3- and 5-pin quick connectors on the market. The rail is made of Sendzimir galvanised sheet ( $20 \mu m$ ) and is suitable for environmental class max C2. Other lengths, optional colours and hot-dip galvanised rail can be offered on request. Sendzimir galvanising is a method of corrosion protection, so variations in shade/appearance may occur. Bracket distance is determined by the length of the rail. 2 m rail = c-c 2 m; 3 m rail = c-c 3 m. A 6 m rail needs a wire suspension in the middle. These values apply at normal load.