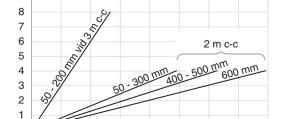

offered on request. Sendzimir galvanising is a method of corrosion protection, so variations in shade/appearance may occur. Bracket distance is determined by the length of the rail. 2 m rail = c-c 2 m; 3 m rail = c-c 3 m. A 6 m rail needs a wire suspension in the middle. These values apply at normal load.

## **Product details**

| E-no               | MP-no          | EAN                     |
|--------------------|----------------|-------------------------|
|                    | 331S           | 7394333104065           |
| Dimensions (dxwxh) | Weight kg      | Surface                 |
| 3000x150x45        | 5.91           | Galvanized sheet 20 µm  |
| Environment class  | Package pieces | Climate impact (kgCo2e) |
| C2                 |                | 15.84                   |







Nedböjning i mm vid 2 m och 3 m konsolavstånd.

30