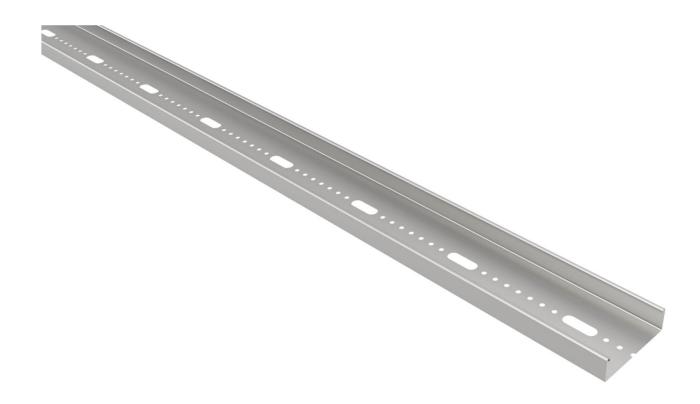

## Luminaire rail 3 m 150 mm

E-no — MP-no 331S

Luminaire rail with hole pattern for the most common 3- and 5-pin quick connectors on the market. The rail is made of Sendzimir galvanised sheet ( $20 \mu m$ ) and is suitable for environmental class max C2. Other lengths, optional colours and hot-dip galvanised rail can be offered on request. Sendzimir galvanising is a method of corrosion protection, so variations in shade/appearance may occur. Bracket distance is determined by the length of the rail. 2 m rail = c-c 2 m; 3 m rail = c-c 3 m. A 6 m rail needs a wire suspension in the middle. These values apply at normal load.