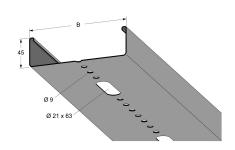

## Luminaire rail 3 m 150 mm

E-no — MP-no 331S

Luminaire rail with hole pattern for the most common 3- and 5-pin quick connectors on the market. The rail is made of Sendzimir galvanised sheet ( $20 \mu m$ ) and is suitable for environmental class max C2. Other lengths, optional colours and hot-dip galvanised rail can be offered on request. Sendzimir galvanising is a method of corrosion protection, so variations in shade/appearance may occur. Bracket distance is determined by the length of the rail. 2 m rail = c-c 2 m; 3 m rail = c-c 3 m. A 6 m rail needs a wire suspension in the middle. These values apply at normal load.

## **Product details**

| E-no               | MP-no          | EAN                     |
|--------------------|----------------|-------------------------|
|                    | 331S           | 7394333104065           |
| Dimensions (dxwxh) | Weight kg      | Surface                 |
| 3000x150x45        | 5.91           | Galvanized sheet 20 µm  |
| Environment class  | Package pieces | Climate impact (kgCo2e) |
| C2                 |                | 15.84                   |