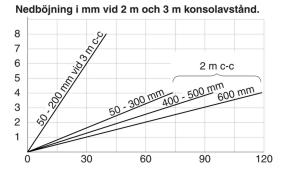

# Luminaire rail 3 m 150 mm

E-no – MP-no 331V

White-painted luminaire rail with hole pattern for the most common 3- and 5-pin quick connectors on the market. The rail is made of powder-coated sheet metal and is suitable for environmental class max C2. Painted rails have unpainted ends to ensure good continuity across the splice for potential equalisation. Other lengths, optional colours and hot-dip galvanised rail can be offered on request. Bracket distance is determined by the length of the rail. 2 m rail = c-c 2 m; 3 m rail = c-c 3 m. A 6 m rail needs a wire suspension in the middle. These values apply at normal load.