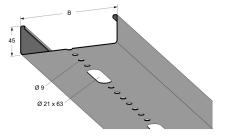

# Luminaire rail 3 m 150 mm

E-no – MP-no 331V

White-painted luminaire rail with hole pattern for the most common 3- and 5-pin quick connectors on the market. The rail is made of powder-coated sheet metal and is suitable for environmental class max C2. Painted rails have unpainted ends to ensure good continuity across the splice for potential equalisation. Other lengths, optional colours and hot-dip galvanised rail can be offered on request. Bracket distance is determined by the length of the rail. 2 m rail = c-c 2 m; 3 m rail = c-c 3 m. A 6 m rail needs a wire suspension in the middle. These values apply at normal load.

#### 3000x150x45

Environment class

**C2** 

MP-no