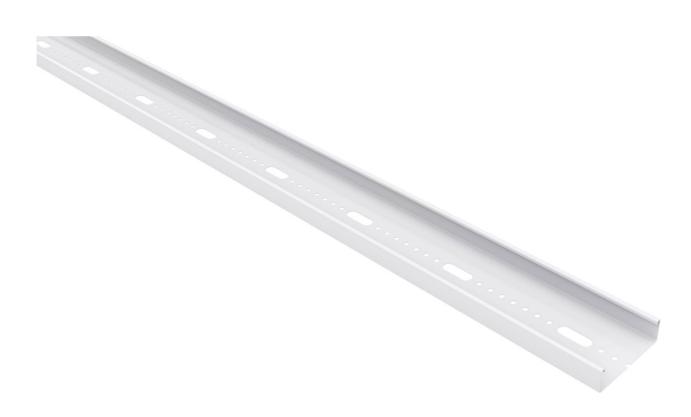

# Luminaire rail 3 m 150 mm

E-no – MP-no 331V

White-painted luminaire rail with hole pattern for the most common 3- and 5-pin quick connectors on the market. The rail is made of powder-coated sheet metal and is suitable for environmental class max C2. Painted rails have unpainted ends to ensure good continuity across the splice for potential equalisation. Other lengths, optional colours and hot-dip galvanised rail can be offered on request. Bracket distance is determined by the length of the rail. 2 m rail = c-c 2 m; 3 m rail = c-c 3 m. A 6 m rail needs a wire suspension in the middle. These values apply at normal load.