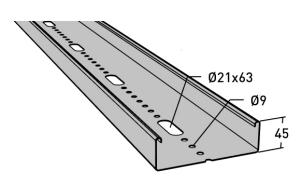

## Luminaire rail 3 m 200 mm

E-no - MP-no 341S

Luminaire rail with hole pattern for the most common 3- and 5-pin quick connectors on the market. The rail is made of Sendzimir galvanised sheet ( $20 \mu m$ ) and is suitable for environmental class max C2. Other lengths, optional colours and hot-dip galvanised rail can be offered on request. Sendzimir galvanising is a method of corrosion protection, so variations in shade/appearance may occur. Bracket distance is determined by the length of the rail. 2 m rail = c-c 2 m; 3 m rail = c-c 3 m. A 6 m rail needs a wire suspension in the middle. These values apply at normal load.

## **Product details**

| E-no               | MP-no                                        | EAN                     |
|--------------------|----------------------------------------------|-------------------------|
|                    | <b>341S</b>                                  | 7394333104225           |
| Dimensions (dxwxh) | Weight kg                                    | Surface                 |
| 3000x200x45        | 7.09                                         | Galvanized sheet 20 µm  |
| Environment class  | Package pieces                               | Climate impact (kgCo2e) |
| C2                 | <u>,                                    </u> | 19 00                   |