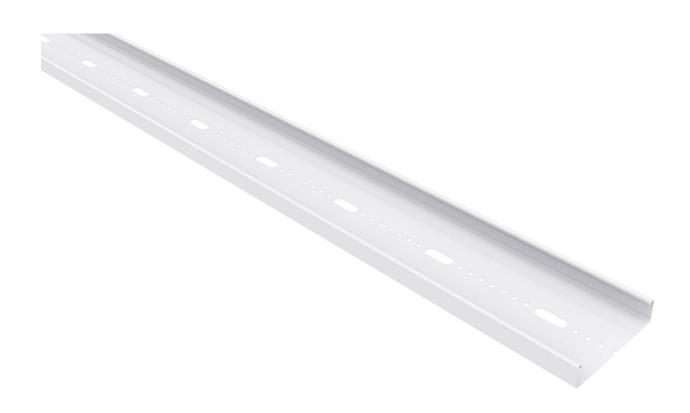

## Luminaire rail 3 m 200 mm

E-no - MP-no 341V

White-painted luminaire rail with hole pattern for the most common 3- and 5-pin quick connectors on the market. The rail is made of powder-coated sheet metal and is suitable for environmental class max C2. Painted rails have unpainted ends to ensure good continuity across the splice for potential equalisation. Other lengths, optional colours and hot-dip galvanised rail can be offered on request. Bracket distance is determined by the length of the rail. 2 m rail = c-c 2 m; 3 m rail = c-c 3 m. A 6 m rail needs a wire suspension in the middle. These values apply at normal load.