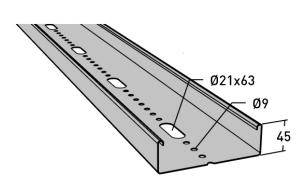

## Luminaire rail 3 m 200 mm

E-no - MP-no 341V

White-painted luminaire rail with hole pattern for the most common 3- and 5-pin quick connectors on the market. The rail is made of powder-coated sheet metal and is suitable for environmental class max C2. Painted rails have unpainted ends to ensure good continuity across the splice for potential equalisation. Other lengths, optional colours and hot-dip galvanised rail can be offered on request. Bracket distance is determined by the length of the rail. 2 m rail = c-c 2 m; 3 m rail = c-c 3 m. A 6 m rail needs a wire suspension in the middle. These values apply at normal load.

## **Product details**

MP-no E-no EAN 341V 7394333104355 Dimensions (dxwxh) Weight kg Surface 3000x200x45 7.09 NCS S 0500-N Environment class Climate impact (kgCo2e) Package pieces C2 18.93