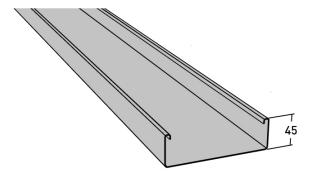

# Unperforated tray 2 m 300 mm

E-no – MP-no 350S

Unperforated cable tray. Painted trays are supplied with internally paint-free ends. Other lengths and colours quoted on request. The Sendzimir process is used to prevent corrosion and may result in slight variations in colour/appearance. Bracket distance is determined by the length of the rail. 2 m rail = C-C 2 m and 3 m rail C-C = 3 m. 6 m rail needs a suspension in the middle. These values apply at normal load.

#### 2000x300x45

Environment class

**C2** 

MP-no