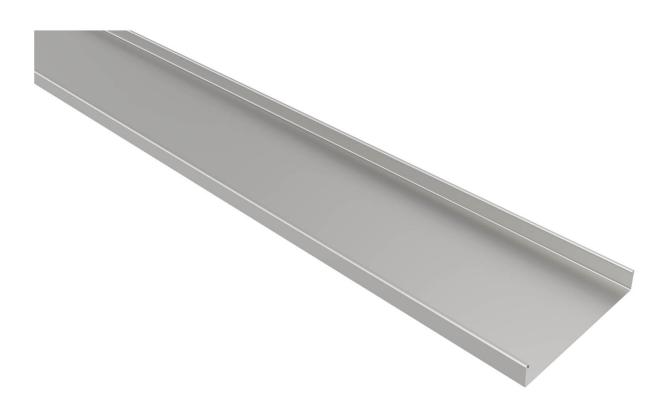

# Unperforated tray 2 m 300 mm

E-no – MP-no 350S

Unperforated cable tray. Painted trays are supplied with internally paint-free ends. Other lengths and colours quoted on request. The Sendzimir process is used to prevent corrosion and may result in slight variations in colour/appearance. Bracket distance is determined by the length of the rail. 2 m rail = C-C 2 m and 3 m rail C-C = 3 m. 6 m rail needs a suspension in the middle. These values apply at normal load.