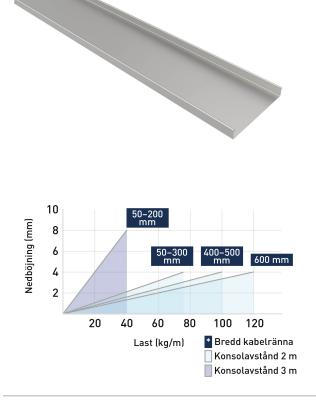

# Unperforated tray 2 m 300 mm

E-no – MP-no 350S

Unperforated cable tray. Painted trays are supplied with internally paint-free ends. Other lengths and colours quoted on request. The Sendzimir process is used to prevent corrosion and may result in slight variations in colour/appearance. Bracket distance is determined by the length of the rail. 2 m rail = C-C 2 m and 3 m rail C-C = 3 m. 6 m rail needs a suspension in the middle. These values apply at normal load.