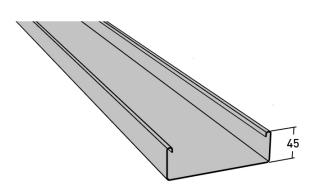

## **Product details**

| E-no               | MP-no          | EAN                     |
|--------------------|----------------|-------------------------|
|                    | 360V           | 7394333111179           |
| Dimensions (dxwxh) | Weight kg      | Surface                 |
| 2000x400x45        | 9.91           | NCS S 0500-N            |
| Environment class  | Package pieces | Climate impact (kgCo2e) |
| C2                 | 2              | 26.56                   |