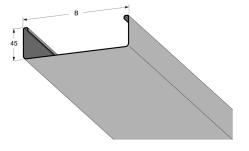

# Unperforated tray 2 m 500 mm

E-no – MP-no 370S

Unperforated cable tray. Painted trays are supplied with internally paint-free ends. Other lengths and colours quoted on request. The Sendzimir process is used to prevent corrosion and may result in slight variations in colour/appearance. Bracket distance is determined by the length of the rail. 2 m rail = C-C 2 m and 3 m rail C-C = 3 m. 6 m rail needs a suspension in the middle. These values apply at normal load.

# **Product details**

### E-no

Dimensions (dxwxh)

## 2000x500x45

Environment class

**C2** 

MP-no

# 370S

Weight kg

# 11.9

Package pieces

2

### EAN

# 7394333111209

Surface

## Galvanized sheet 20 µm

Climate impact (kgCo2e)

32.01



### Nedböjning i mm vid 2 m och 3 m konsolavstånd.