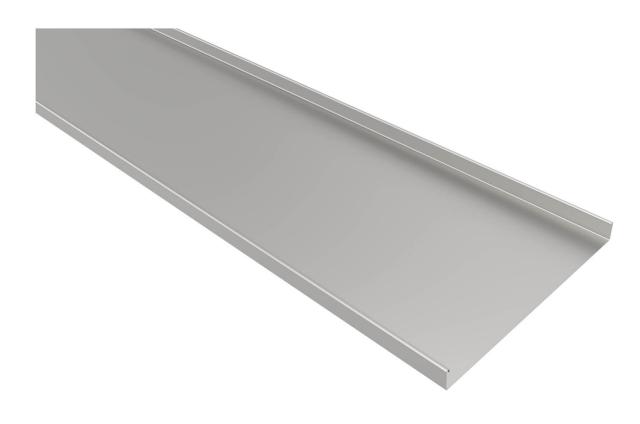

# Unperforated tray 2 m 500 mm

E-no – MP-no 370S

Unperforated cable tray. Painted trays are supplied with internally paint-free ends. Other lengths and colours quoted on request. The Sendzimir process is used to prevent corrosion and may result in slight variations in colour/appearance. Bracket distance is determined by the length of the rail. 2 m rail = C-C 2 m and 3 m rail C-C = 3 m. 6 m rail needs a suspension in the middle. These values apply at normal load.