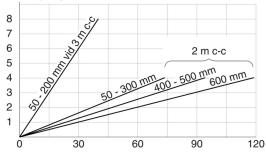

# Unperforated tray 2 m 500 mm

E-no – MP-no 370S

Unperforated cable tray. Painted trays are supplied with internally paint-free ends. Other lengths and colours quoted on request. The Sendzimir process is used to prevent corrosion and may result in slight variations in colour/appearance. Bracket distance is determined by the length of the rail. 2 m rail = C-C 2 m and 3 m rail C-C = 3 m. 6 m rail needs a suspension in the middle. These values apply at normal load.

# **Product details**

### E-no

Dimensions (dxwxh)

## 2000x500x45

Environment class

**C2** 

MP-no

# 370S

Weight kg

# 11.9

Package pieces

2

### EAN

# 7394333111209

Surface

## Galvanized sheet 20 µm

Climate impact (kgCo2e)

32.01



### Nedböjning i mm vid 2 m och 3 m konsolavstånd.