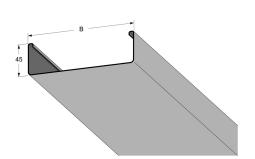

## **Product details**

| E-no               | MP-no          | EAN                     |
|--------------------|----------------|-------------------------|
|                    | 370V           | 7394333111339           |
| Dimensions (dxwxh) | Weight kg      | Surface                 |
| 2000x500x45        | 11.9           | White                   |
| Environment class  | Package pieces | Climate impact (kgCo2e) |
| C2                 | 2              | 31.89                   |