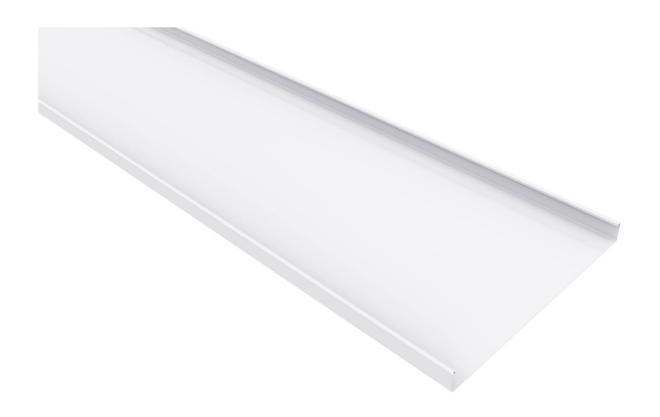

## Unperforated tray 2 m 500 mm

E-no — MP-no 370V

Unperforated cable tray. Painted trays are supplied with internally paint-free ends. Other lengths and colours quoted on request. Bracket distance is determined by the length of the rail. 2 m rail = C-C 2 m and 3 m rail C-C = 3 m. 6 m rail needs a suspension in the middle. These values apply at normal load.

## **Product details**

| E-no               | MP-no          | EAN                     |
|--------------------|----------------|-------------------------|
|                    | 370V           | 7394333111339           |
| Dimensions (dxwxh) | Weight kg      | Surface                 |
| 2000x500x45        | 11.9           | White                   |
| Environment class  | Package pieces | Climate impact (kgCo2e) |
| C2                 | 2              | 31.89                   |