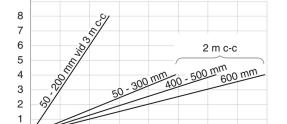

nperforated cable tray. Painted trays are supplied with internally paint-free ends. Other lengths and colours quoted on request. Bracket distance is determined by the length of the rail. 2 m rail = C-C 2 m and 3 m rail C-C = 3 m. 6 m rail needs a suspension in the middle. These values apply at normal load.

## **Product details**

| E-no               | MP-no          | EAN                     |
|--------------------|----------------|-------------------------|
|                    | 370V           | 7394333111339           |
| Dimensions (dxwxh) | Weight kg      | Surface                 |
| 2000x500x45        | 11.9           | White                   |
| Environment class  | Package pieces | Climate impact (kgCo2e) |
| C2                 | 2              | 31.89                   |







Nedböjning i mm vid 2 m och 3 m konsolavstånd.

30