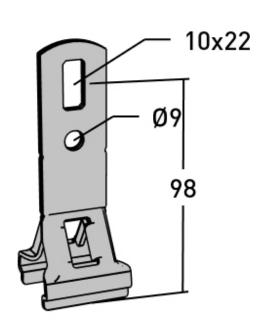

## Pendant bracket tray 100-600 mm

E-no - MP-no 931S

Pendant bracket for centrally suspended support yokes for cable ladders, cable trays and luminaire rails with a width of 100-600 mm. The pendant bracket is made of Sendzimir galvanised sheet ( $20~\mu m$ ) and is suitable for environmental class max C2. Install in an internal splice or support yoke by folding the legs into the groove on the splice/support yoke and then fixing with bolt set M8x16 mm (11 157 11) to a pendant rail or fitting together with threaded rod bracket 11 175 01.

## **Product details**

 E-no
 MP-no
 EAN

 931S
 7394333115863

 Dimensions (dxwxh)
 Weight kg
 Surface

 30x40x115
 0.12
 Galvanized sheet 20 μm

 Environment class
 Package pieces
 Climate impact (kgCo2e)

10

C2