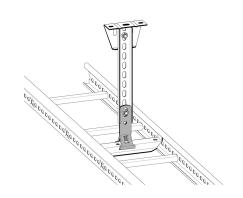

## Pendant bracket tray 100-600 mm

E-no - MP-no 931S

Pendant bracket for centrally suspended support yokes for cable ladders, cable trays and luminaire rails with a width of 100-600 mm. The pendant bracket is made of Sendzimir galvanised sheet ( $20~\mu m$ ) and is suitable for environmental class max C2. Install in an internal splice or support yoke by folding the legs into the groove on the splice/support yoke and then fixing with bolt set M8x16 mm (11 157 11) to a pendant rail or fitting together with threaded rod bracket 11 175 01.