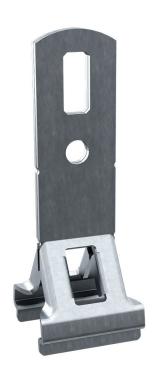

## Pendant bracket tray 100-600 mm

E-no - MP-no 931S

Pendant bracket for centrally suspended support yokes for cable ladders, cable trays and luminaire rails with a width of 100-600 mm. The pendant bracket is made of Sendzimir galvanised sheet ( $20~\mu m$ ) and is suitable for environmental class max C2. Install in an internal splice or support yoke by folding the legs into the groove on the splice/support yoke and then fixing with bolt set M8x16 mm (11 157 11) to a pendant rail or fitting together with threaded rod bracket 11 175 01.

## **Product details**

 E-no
 MP-no
 EAN

 931S
 7394333115863

 Dimensions (dxwxh)
 Weight kg
 Surface

 30x40x115
 0.12
 Galvanized sheet 20 μm

 Environment class
 Package pieces
 Climate impact (kgCo2e)

10

C2