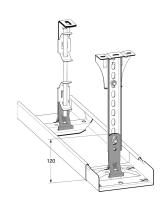

## Pendant bracket tray 100-600 mm

E-no - MP-no 931S

Pendant bracket for centrally suspended support yokes for cable ladders, cable trays and luminaire rails with a width of 100-600 mm. The pendant bracket is made of Sendzimir galvanised sheet ( $20~\mu m$ ) and is suitable for environmental class max C2. Install in an internal splice or support yoke by folding the legs into the groove on the splice/support yoke and then fixing with bolt set M8x16 mm (11 157 11) to a pendant rail or fitting together with threaded rod bracket 11 175 01.