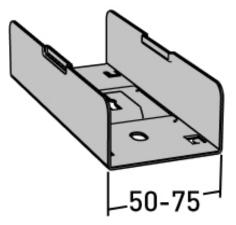

# Tray splice 75 mm

E-no — MP-no 314Z4

Splice for cable tray and luminaire rail for centrally suspended assembly. Made of a zincmagnesium alloy (25  $\mu$ m) and suitable for environmental class max C4. Built-in friction locks prevent the splice from slipping out of the rail, but can be supplemented with bolt set M8x16 mm (11 156 80) for extra security. The pendant bracket is inserted under the splice before it is mounted in the rail. Maximum load for the support yoke in the splice: 150 kg with an evenly distributed load. Ultimate failure load: 1.7 times maximum load.

#### 180x72x42

Environment class

**C4** 

MP-no