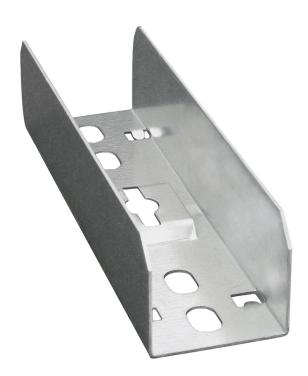

# Tray splice 75 mm

E-no — MP-no 314Z4

Splice for cable tray and luminaire rail for centrally suspended assembly. Made of a zincmagnesium alloy (25  $\mu$ m) and suitable for environmental class max C4. Built-in friction locks prevent the splice from slipping out of the rail, but can be supplemented with bolt set M8x16 mm (11 156 80) for extra security. The pendant bracket is inserted under the splice before it is mounted in the rail. Maximum load for the support yoke in the splice: 150 kg with an evenly distributed load. Ultimate failure load: 1.7 times maximum load.