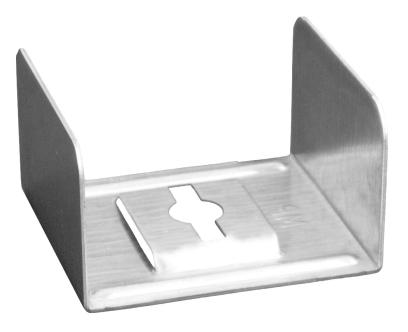

# Support yoke tray 75 mm

E-no – MP-no 516S

Support yoke for cable trays and luminaire rails. The support yoke is made of Sendzimir galvanised sheet ( $20 \mu m$ ) and is suitable for environmental class max C2. The support yoke is pushed in from the end of the tray and can only be used for centrally suspended assembly together with a pendant bracket and a pendant rail or threaded rod. Maximum load for support yoke: 150 kg with evenly distributed load. Ultimate failure load: 1.7 times maximum load.

#### 65x73x41

Environment class

**C2** 

MP-no