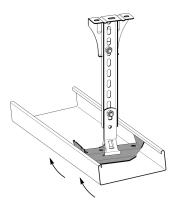

# Support yoke tray 75 mm

E-no – MP-no 516S

Support yoke for cable trays and luminaire rails. The support yoke is made of Sendzimir galvanised sheet ( $20 \mu m$ ) and is suitable for environmental class max C2. The support yoke is pushed in from the end of the tray and can only be used for centrally suspended assembly together with a pendant bracket and a pendant rail or threaded rod. Maximum load for support yoke: 150 kg with evenly distributed load. Ultimate failure load: 1.7 times maximum load.