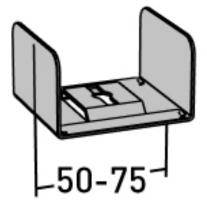

# Support yoke tray 75 mm

E-no – MP-no 516S

Support yoke for cable trays and luminaire rails. The support yoke is made of Sendzimir galvanised sheet ( $20 \mu m$ ) and is suitable for environmental class max C2. The support yoke is pushed in from the end of the tray and can only be used for centrally suspended assembly together with a pendant bracket and a pendant rail or threaded rod. Maximum load for support yoke: 150 kg with evenly distributed load. Ultimate failure load: 1.7 times maximum load.

#### 65x73x41

Environment class

**C2** 

MP-no