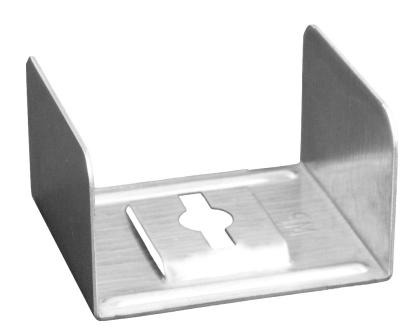

## Support yoke tray 50 mm

E-no — MP-no 596S

Support yoke for cable trays and luminaire rails. The support yoke is made of Sendzimir galvanised sheet ( $20 \mu m$ ) and is suitable for environmental class max C2. The support yoke is pushed in from the end of the tray and can only be used for centrally suspended assembly together with a pendant bracket and a pendant rail or threaded rod. Maximum load for support yoke: 150 kg with evenly distributed load. Ultimate failure load: 1.7 times maximum load.