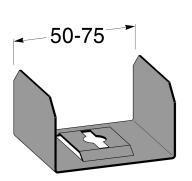

## Support yoke tray 50 mm

E-no — MP-no 596S

Support yoke for cable trays and luminaire rails. The support yoke is made of Sendzimir galvanised sheet ( $20 \mu m$ ) and is suitable for environmental class max C2. The support yoke is pushed in from the end of the tray and can only be used for centrally suspended assembly together with a pendant bracket and a pendant rail or threaded rod. Maximum load for support yoke: 150 kg with evenly distributed load. Ultimate failure load: 1.7 times maximum load.

## **Product details**

EAN E-no MP-no **596S** 7394333120515 Dimensions (dxwxh) Weight kg Surface 48x65x41 80.0 Galvanized sheet 20 µm Climate impact (kgCo2e) Environment class Package pieces C2 10 0.22