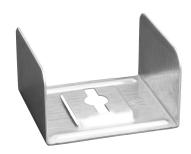

## Support yoke tray 50 mm

E-no — MP-no 596S

Support yoke for cable trays and luminaire rails. The support yoke is made of Sendzimir galvanised sheet ( $20 \mu m$ ) and is suitable for environmental class max C2. The support yoke is pushed in from the end of the tray and can only be used for centrally suspended assembly together with a pendant bracket and a pendant rail or threaded rod. Maximum load for support yoke: 150 kg with evenly distributed load. Ultimate failure load: 1.7 times maximum load.