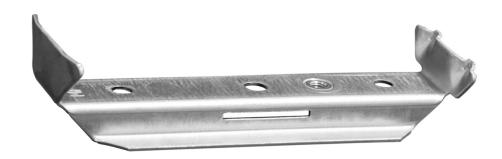

## Support yoke tray 100 mm

E-no - MP-no 526S

Support yoke for cable trays and luminaire rails. The support yoke is made of Sendzimir galvanised sheet ( $20 \, \mu m$ ) and is suitable for environmental class max C2. The support yoke can be pushed in from the side or hung on one edge of the tray and snapped under the other. Can be used both for centrally suspended assembly together with pendant bracket and also for side assembly with internal cantilever arm. Maximum load for support yoke: 150 kg with evenly distributed load. Ultimate failure load: 1.7 times maximum load.

## **Product details**

EAN E-no MP-no **526S** 7394333120645 Weight kg Surface Dimensions (dxwxh) 98x59x35 0.12 Galvanized sheet 20 µm Climate impact (kgCo2e) Environment class Package pieces C2 10 0.32