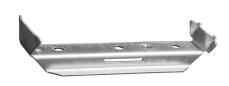

## Support yoke tray 100 mm

E-no - MP-no 526S

Support yoke for cable trays and luminaire rails. The support yoke is made of Sendzimir galvanised sheet ( $20 \, \mu m$ ) and is suitable for environmental class max C2. The support yoke can be pushed in from the side or hung on one edge of the tray and snapped under the other. Can be used both for centrally suspended assembly together with pendant bracket and also for side assembly with internal cantilever arm. Maximum load for support yoke: 150 kg with evenly distributed load. Ultimate failure load: 1.7 times maximum load.

## **Product details**

EAN E-no MP-no **526S** 7394333120645 Weight kg Surface Dimensions (dxwxh) 98x59x35 0.12 Galvanized sheet 20 µm Climate impact (kgCo2e) Environment class Package pieces C2 10 0.32