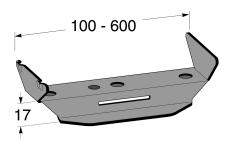

## Support yoke tray 100 mm

E-no - MP-no 526S

Support yoke for cable trays and luminaire rails. The support yoke is made of Sendzimir galvanised sheet ( $20 \, \mu m$ ) and is suitable for environmental class max C2. The support yoke can be pushed in from the side or hung on one edge of the tray and snapped under the other. Can be used both for centrally suspended assembly together with pendant bracket and also for side assembly with internal cantilever arm. Maximum load for support yoke: 150 kg with evenly distributed load. Ultimate failure load: 1.7 times maximum load.

## **Product details**

EAN E-no MP-no **526S** 7394333120645 Weight kg Surface Dimensions (dxwxh) 98x59x35 0.12 Galvanized sheet 20 µm Climate impact (kgCo2e) Environment class Package pieces C2 10 0.32