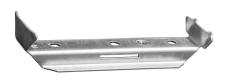

# Support yoke tray 150 mm

E-no – MP-no 536S

Support yoke for cable trays and luminaire rails. The support yoke is made of Sendzimir galvanised sheet ( $20 \mu m$ ) and is suitable for environmental class max C2. The support yoke can be pushed in from the side or hung on one edge of the tray and snapped under the other. Can be used both for centrally suspended assembly together with pendant bracket and also for side assembly with internal cantilever arm. Maximum load for support yoke: 150 kg with evenly distributed load. Ultimate failure load: 1.7 times maximum load.

#### E-no

Dimensions (dxwxh)

#### 148x59x35

Environment class

**C2** 

MP-no