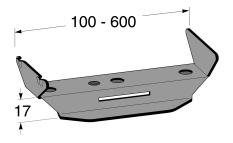

# Support yoke tray 150 mm

E-no – MP-no 536S

Support yoke for cable trays and luminaire rails. The support yoke is made of Sendzimir galvanised sheet ( $20 \mu m$ ) and is suitable for environmental class max C2. The support yoke can be pushed in from the side or hung on one edge of the tray and snapped under the other. Can be used both for centrally suspended assembly together with pendant bracket and also for side assembly with internal cantilever arm. Maximum load for support yoke: 150 kg with evenly distributed load. Ultimate failure load: 1.7 times maximum load.

#### E-no

Dimensions (dxwxh)

#### 148x59x35

Environment class

**C2** 

MP-no