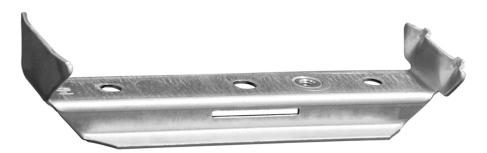

# Support yoke tray 150 mm

E-no – MP-no 536S

Support yoke for cable trays and luminaire rails. The support yoke is made of Sendzimir galvanised sheet ( $20 \mu m$ ) and is suitable for environmental class max C2. The support yoke can be pushed in from the side or hung on one edge of the tray and snapped under the other. Can be used both for centrally suspended assembly together with pendant bracket and also for side assembly with internal cantilever arm. Maximum load for support yoke: 150 kg with evenly distributed load. Ultimate failure load: 1.7 times maximum load.

#### E-no

Dimensions (dxwxh)

#### 148x59x35

Environment class

**C2** 

MP-no