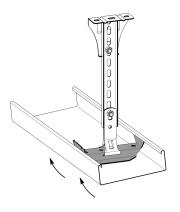

# Support yoke tray 150 mm

E-no – MP-no 536S

Support yoke for cable trays and luminaire rails. The support yoke is made of Sendzimir galvanised sheet ( $20 \mu m$ ) and is suitable for environmental class max C2. The support yoke can be pushed in from the side or hung on one edge of the tray and snapped under the other. Can be used both for centrally suspended assembly together with pendant bracket and also for side assembly with internal cantilever arm. Maximum load for support yoke: 150 kg with evenly distributed load. Ultimate failure load: 1.7 times maximum load.