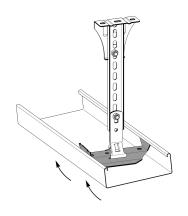

## Support yoke tray 200 mm

E-no - MP-no 546S

Support yoke for cable trays and luminaire rails. The support yoke is made of Sendzimir galvanised sheet ( $20 \, \mu m$ ) and is suitable for environmental class max C2. The support yoke can be pushed in from the side or hung on one edge of the tray and snapped under the other. Can be used both for centrally suspended assembly together with pendant bracket and also for side assembly with internal cantilever arm. Maximum load for support yoke: 150 kg with evenly distributed load. Ultimate failure load: 1.7 times maximum load.