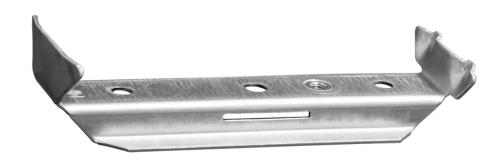

## Support yoke tray 200 mm

E-no - MP-no 546S

Support yoke for cable trays and luminaire rails. The support yoke is made of Sendzimir galvanised sheet ( $20 \, \mu m$ ) and is suitable for environmental class max C2. The support yoke can be pushed in from the side or hung on one edge of the tray and snapped under the other. Can be used both for centrally suspended assembly together with pendant bracket and also for side assembly with internal cantilever arm. Maximum load for support yoke: 150 kg with evenly distributed load. Ultimate failure load: 1.7 times maximum load.