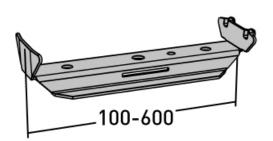

## Support yoke tray 200 mm

E-no - MP-no 546S

Support yoke for cable trays and luminaire rails. The support yoke is made of Sendzimir galvanised sheet ( $20 \, \mu m$ ) and is suitable for environmental class max C2. The support yoke can be pushed in from the side or hung on one edge of the tray and snapped under the other. Can be used both for centrally suspended assembly together with pendant bracket and also for side assembly with internal cantilever arm. Maximum load for support yoke: 150 kg with evenly distributed load. Ultimate failure load: 1.7 times maximum load.

## **Product details**

MP-no EAN E-no **546S** 7394333120805 Dimensions (dxwxh) Weight kg Surface Galvanized sheet 20 µm 198x59x35 0.24 Climate impact (kgCo2e) Environment class Package pieces C2 10 0.65