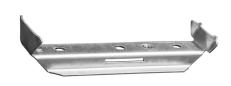

## Support yoke tray 200 mm

E-no - MP-no 546S

Support yoke for cable trays and luminaire rails. The support yoke is made of Sendzimir galvanised sheet ( $20 \, \mu m$ ) and is suitable for environmental class max C2. The support yoke can be pushed in from the side or hung on one edge of the tray and snapped under the other. Can be used both for centrally suspended assembly together with pendant bracket and also for side assembly with internal cantilever arm. Maximum load for support yoke: 150 kg with evenly distributed load. Ultimate failure load: 1.7 times maximum load.