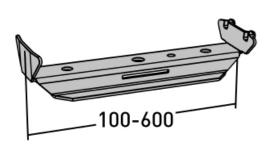

## Support yoke tray 400 mm

E-no - MP-no 566S

Support yoke for cable trays and luminaire rails. The support yoke is made of Sendzimir galvanised sheet ( $20 \, \mu m$ ) and is suitable for environmental class max C2. The support yoke can be pushed in from the side or hung on one edge of the tray and snapped under the other. Can be used both for centrally suspended assembly together with pendant bracket and also for side assembly with internal cantilever arm. Maximum load for support yoke: 150 kg with evenly distributed load. Ultimate failure load: 1.7 times maximum load.

## **Product details**

Environment class

 E-no
 MP-no
 EAN

 566S
 7394333121031

 Dimensions (dxwxh)
 Weight kg
 Surface

 398x59x35
 0.61
 Galvanized sheet 20 μm

Climate impact (kgCo2e)

C2 1.64