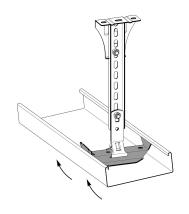

## Support yoke tray 400 mm

E-no - MP-no 566S

Support yoke for cable trays and luminaire rails. The support yoke is made of Sendzimir galvanised sheet ( $20 \, \mu m$ ) and is suitable for environmental class max C2. The support yoke can be pushed in from the side or hung on one edge of the tray and snapped under the other. Can be used both for centrally suspended assembly together with pendant bracket and also for side assembly with internal cantilever arm. Maximum load for support yoke: 150 kg with evenly distributed load. Ultimate failure load: 1.7 times maximum load.