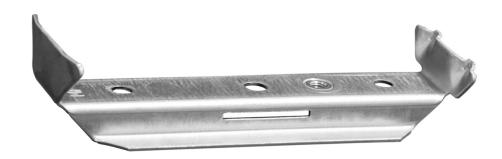

## Support yoke tray 400 mm

E-no - MP-no 566S

Support yoke for cable trays and luminaire rails. The support yoke is made of Sendzimir galvanised sheet ( $20 \, \mu m$ ) and is suitable for environmental class max C2. The support yoke can be pushed in from the side or hung on one edge of the tray and snapped under the other. Can be used both for centrally suspended assembly together with pendant bracket and also for side assembly with internal cantilever arm. Maximum load for support yoke: 150 kg with evenly distributed load. Ultimate failure load: 1.7 times maximum load.

## **Product details**

Environment class

 E-no
 MP-no
 EAN

 566S
 7394333121031

 Dimensions (dxwxh)
 Weight kg
 Surface

 398x59x35
 0.61
 Galvanized sheet 20 μm

Climate impact (kgCo2e)

C2 1.64