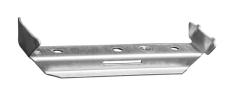

## Support yoke tray 400 mm

E-no - MP-no 566S

Support yoke for cable trays and luminaire rails. The support yoke is made of Sendzimir galvanised sheet ( $20 \, \mu m$ ) and is suitable for environmental class max C2. The support yoke can be pushed in from the side or hung on one edge of the tray and snapped under the other. Can be used both for centrally suspended assembly together with pendant bracket and also for side assembly with internal cantilever arm. Maximum load for support yoke: 150 kg with evenly distributed load. Ultimate failure load: 1.7 times maximum load.

## **Product details**

Environment class

 E-no
 MP-no
 EAN

 566S
 7394333121031

 Dimensions (dxwxh)
 Weight kg
 Surface

 398x59x35
 0.61
 Galvanized sheet 20 μm

Climate impact (kgCo2e)

C2 1.64