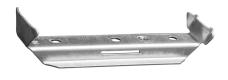

# Support yoke tray 500 mm

E-no – MP-no 576S

Support yoke for cable trays and luminaire rails. The support yoke is made of Sendzimir galvanised sheet ( $20 \mu m$ ) and is suitable for environmental class max C2. The support yoke can be pushed in from the side or hung on one edge of the tray and snapped under the other. Can be used both for centrally suspended assembly together with pendant bracket and also for side assembly with internal cantilever arm. Maximum load for support yoke: 150 kg with evenly distributed load. Ultimate failure load: 1.7 times maximum load.