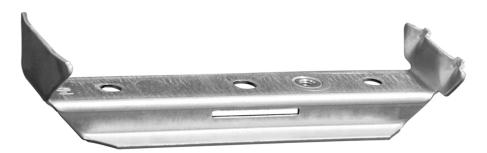

# Support yoke tray 500 mm

E-no – MP-no 576S

Support yoke for cable trays and luminaire rails. The support yoke is made of Sendzimir galvanised sheet ( $20 \mu m$ ) and is suitable for environmental class max C2. The support yoke can be pushed in from the side or hung on one edge of the tray and snapped under the other. Can be used both for centrally suspended assembly together with pendant bracket and also for side assembly with internal cantilever arm. Maximum load for support yoke: 150 kg with evenly distributed load. Ultimate failure load: 1.7 times maximum load.