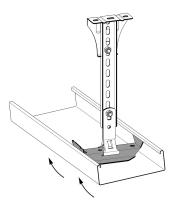

# Support yoke tray 500 mm

E-no – MP-no 576S

Support yoke for cable trays and luminaire rails. The support yoke is made of Sendzimir galvanised sheet ( $20 \mu m$ ) and is suitable for environmental class max C2. The support yoke can be pushed in from the side or hung on one edge of the tray and snapped under the other. Can be used both for centrally suspended assembly together with pendant bracket and also for side assembly with internal cantilever arm. Maximum load for support yoke: 150 kg with evenly distributed load. Ultimate failure load: 1.7 times maximum load.