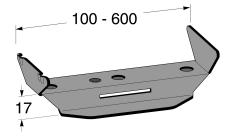

#### E-no

Dimensions (dxwxh)

#### 498x59x35

Environment class

**C1** 

MP-no