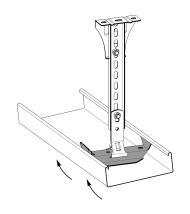

## Support yoke tray 600 mm

E-no - MP-no 586S

Support yoke for cable trays and luminaire rails. The support yoke is made of Sendzimir galvanised sheet ( $20 \, \mu m$ ) and is suitable for environmental class max C2. The support yoke can be pushed in from the side or hung on one edge of the tray and snapped under the other. Can be used both for centrally suspended assembly together with pendant bracket and also for side assembly with internal cantilever arm. Maximum load for support yoke: 150 kg with evenly distributed load. Ultimate failure load: 1.7 times maximum load.