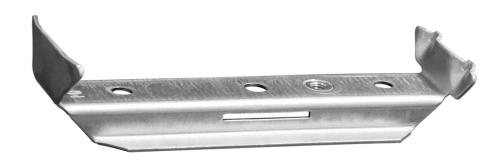

## Support yoke tray 600 mm

E-no - MP-no 586S

Support yoke for cable trays and luminaire rails. The support yoke is made of Sendzimir galvanised sheet ( $20 \, \mu m$ ) and is suitable for environmental class max C2. The support yoke can be pushed in from the side or hung on one edge of the tray and snapped under the other. Can be used both for centrally suspended assembly together with pendant bracket and also for side assembly with internal cantilever arm. Maximum load for support yoke: 150 kg with evenly distributed load. Ultimate failure load: 1.7 times maximum load.