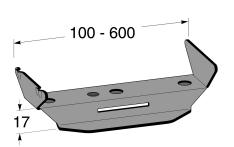

## Support yoke tray 600 mm

E-no - MP-no 586S

Support yoke for cable trays and luminaire rails. The support yoke is made of Sendzimir galvanised sheet ( $20 \, \mu m$ ) and is suitable for environmental class max C2. The support yoke can be pushed in from the side or hung on one edge of the tray and snapped under the other. Can be used both for centrally suspended assembly together with pendant bracket and also for side assembly with internal cantilever arm. Maximum load for support yoke: 150 kg with evenly distributed load. Ultimate failure load: 1.7 times maximum load.

## **Product details**

Environment class

 E-no
 MP-no
 EAN

 586S
 7394333121291

 Dimensions (dxwxh)
 Weight kg
 Surface

 598x59x35
 0.85
 Galvanized sheet 20 μm

Climate impact (kgCo2e)

C1 2.29