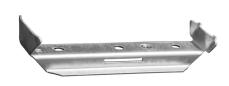

## Support yoke tray 600 mm

E-no - MP-no 586S

Support yoke for cable trays and luminaire rails. The support yoke is made of Sendzimir galvanised sheet ( $20 \, \mu m$ ) and is suitable for environmental class max C2. The support yoke can be pushed in from the side or hung on one edge of the tray and snapped under the other. Can be used both for centrally suspended assembly together with pendant bracket and also for side assembly with internal cantilever arm. Maximum load for support yoke: 150 kg with evenly distributed load. Ultimate failure load: 1.7 times maximum load.